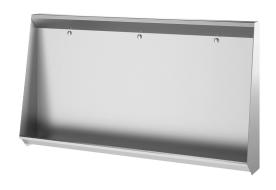

# L trough urinal

Ref. 130220

Polished satin 304 stainless steel - L. 1,800mm - Floor-recessed

2025 UK public price excluding VAT: £1,654.90

### **DESCRIPTION**

L trough urinal - Ref. 130220

Floor-standing recessed trough urinal, 1800 x 1020 x 300mm.

Bacteriostatic 304 stainless steel.

Stainless steel thickness: 1.2mm.

Rear water inlet.

Supplied with 3 stainless steel rinsers and 3 flexible hoses.

Water saving: optimal rinsing with 0.1 L/sec. per service i.e. 0.3L per use.

Central drainage.

Waste outlet  $1\frac{1}{2}$ ". Supplied with waste and integrated trap (ref. 785000).

Weight: 34kg.

Possible to add one or more bacteriostatic 304 stainless steel dividers. Fix directly onto the urinal in the desired location.