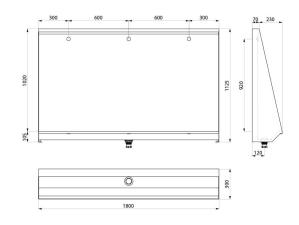

#### L trough urinal - Ref. 130220

| Supply    | Rear inlet/recessed                |
|-----------|------------------------------------|
| Height    | 1020mm                             |
| Length    | 300mm                              |
| Width     | 1800mm                             |
| Thickness | 1.2mm                              |
| Finish    | 304 polished satin stainless steel |
|           |                                    |
| Norms     |                                    |