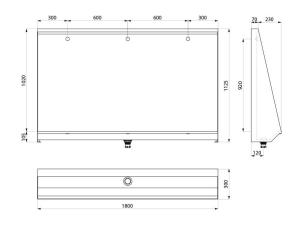

### **DESCRIPTION**

L trough urinal - Ref. 130220

Floor-standing recessed trough urinal, 1800 x 1020 x 300mm.

Bacteriostatic 304 stainless steel.

Stainless steel thickness: 1.2mm.

Rear water inlet.

Supplied with 3 stainless steel rinsers and 3 flexible hoses.

Water saving: optimal rinsing with 0.1 L/sec. per service i.e. 0.3L per use.

Central drainage.

Waste outlet 1½". Supplied with waste and integrated trap (ref. 785000).

Weight: 34kg.

Possible to add one or more bacteriostatic 304 stainless steel dividers. Fix directly onto the urinal in the desired location.

#### L trough urinal - Ref. 130220

| Supply    | Rear inlet/recessed                |
|-----------|------------------------------------|
| Height    | 1020mm                             |
| Length    | 300mm                              |
| Width     | 1800mm                             |
| Thickness | 1.2mm                              |
| Finish    | 304 polished satin stainless steel |
|           |                                    |
| Norms     |                                    |