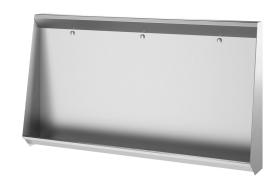

# L trough urinal

Ref. 130220

Polished satin 304 stainless steel - L. 1,800mm - Floor-recessed

2024 UK public price excluding VAT: £1,606.69

### **DESCRIPTION**

L trough urinal - Ref. 130220

Floor-standing recessed trough urinal, 1800 x 1020 x 300mm.

Bacteriostatic 304 stainless steel.

Stainless steel thickness: 1.2mm.

Rear water inlet.

Supplied with 3 stainless steel rinsers and 3 flexible hoses.