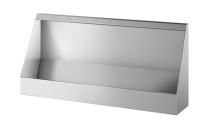

## Wall-hung trough urinal

Ref. 130100

Polished satin 304 stainless steel - L. 1200mm

2025 UK public price excluding VAT: £825.66

## **DESCRIPTION**

Wall-hung trough urinal - Ref. 130100

Wall-hung trough urinal, 1200 x 575 x 275mm.

Bacteriostatic 304 stainless steel. Polished satin finish.

Stainless steel thickness: 1.2mm.

Top water inlet F½".