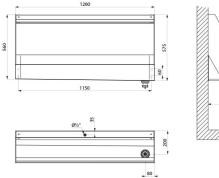

## **DESCRIPTION**

Wall-hung trough urinal - Ref. 130100

Wall-hung trough urinal, 1200 x 575 x 275mm.

Bacteriostatic 304 stainless steel. Polished satin finish.

Stainless steel thickness: 1.2mm.

Top water inlet F½".

## **TECHNICAL CHARACTERISTICS**

Wall-hung trough urinal - Ref. 130100

| Supply    | Top inlet/Exposed                    |
|-----------|--------------------------------------|
| Height    | 575mm                                |
| Length    | 275mm                                |
| Width     | 1200mm                               |
| Thickness | 1.2mm                                |
| Finish    | 304 polished satin stainless steel   |
|           | 304 polistica satiri stariless steel |
| Norms     |                                      |