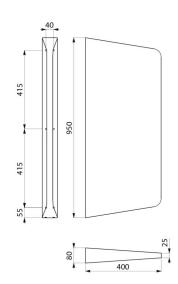

## TECHNICAL CHARACTERISTICS

LISO XL urinal divider for wall-mounting - Ref. 100600

| Height    | 950mm                              |
|-----------|------------------------------------|
| Length    | 25/80mm                            |
| Width     | 400mm                              |
| Thickness | 1.5mm                              |
| Finish    | 304 polished satin stainless steel |
| Warranty  | 30 g                               |