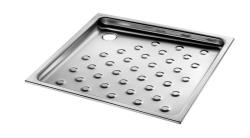

## **DESCRIPTION**

Recessed shower tray - Ref. 150100

Recessed shower tray, 700 x 700mm. Bacteriostatic 304 stainless steel.

Polished satin finish.

Stainless steel thickness: 1.2mm.

One-piece pressed shower tray, seam-free for easy maintenance and better

hygiene.

Rounded internal corners for improved safety in the shower.

Drainage slope.

Supplied with 1½" waste and trap.

Non-slip surface.

CE marked. Complies with European standard EN 14527.

Weight: 5.5kg.

[Formerly ref: 0513010000]