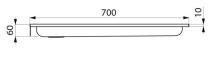

## TECHNICAL CHARACTERISTICS

Recessed shower tray - Ref. 150100

| Depth     | 60mm                               |
|-----------|------------------------------------|
| Length    | 700mm                              |
| Width     | 700mm                              |
| Thickness | 1.2mm                              |
| Finish    | 304 polished satin stainless steel |
| Norms     | CE @                               |
| Warranty  | 30 WASRANTY                        |
|           |                                    |