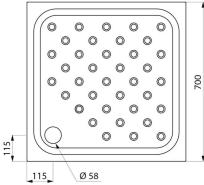

## TECHNICAL CHARACTERISTICS

Recessed shower tray - Ref. 150100

| Depth     | 60mm                               |
|-----------|------------------------------------|
| Length    | 700mm                              |
| Width     | 700mm                              |
| Thickness | 1.2mm                              |
| Finish    | 304 polished satin stainless steel |
| Norms     | CE @                               |
| Warranty  | 30 WASRANTY                        |
|           |                                    |