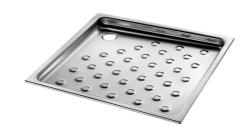

## **DESCRIPTION**

Recessed shower tray - Ref. 150100

Recessed shower tray, 700 x 700mm. Bacteriostatic 304 stainless steel.

Polished satin finish.

Stainless steel thickness: 1.2mm.

One-piece pressed shower tray, seam-free for easy maintenance and better

hygiene.

Rounded internal corners for improved safety in the shower.

Drainage slope.

Supplied with 1½" waste and trap.

Non-slip surface.

CE marked. Complies with European standard EN 14527.

Weight: 5.5kg.

[Formerly ref: 0513010000]