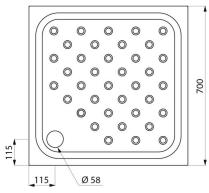

### Recessed shower tray - Ref. 150100

| Depth     | 60mm                               |
|-----------|------------------------------------|
| Length    | 700mm                              |
| Width     | 700mm                              |
| Thickness | 1.2mm                              |
| Finish    | 304 polished satin stainless steel |
| Norms     | CE (D)                             |
| Warranty  | 30 B<br>WARDANTY                   |
|           |                                    |