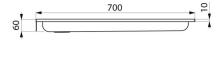

### Recessed shower tray - Ref. 150100

| Depth     | 60mm                               |
|-----------|------------------------------------|
| Length    | 700mm                              |
| Width     | 700mm                              |
| Thickness | 1.2mm                              |
| Finish    | 304 polished satin stainless steel |
| Norms     | CE (D)                             |
| Warranty  | 30 B<br>WARDANTY                   |
|           |                                    |