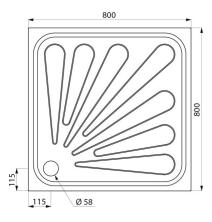

#### Recessed shower tray - Ref. 150300

| Depth     | 60mm                               |
|-----------|------------------------------------|
| Length    | 800mm                              |
| Width     | 800mm                              |
| Thickness | 1.2mm                              |
| Finish    | 304 polished satin stainless steel |
| Norms     | CE @                               |
| Warranty  | 30 YA                              |