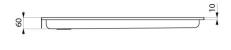

#### Recessed shower tray - Ref. 150300

| Depth     | 60mm                               |
|-----------|------------------------------------|
| Length    | 800mm                              |
| Width     | 800mm                              |
| Thickness | 1.2mm                              |
| Finish    | 304 polished satin stainless steel |
| Norms     | CE @                               |
| Warranty  | 30 YA                              |