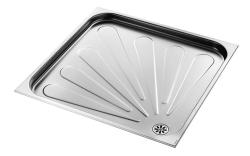

#### Recessed shower tray - Ref. 150300

Recessed shower tray, 800 x 800mm.

Bacteriostatic 304 stainless steel.

Stainless steel thickness: 1.2mm.

ADVANTAGES

Drainage slope. Supplied with 1½" waste and trap. Non-slip surface. CE marked. Complies with European standard EN 14527. Weight: 7kg. [Formerly ref: 0513030000]

Rounded internal corners for improved safety in the shower.

One-piece pressed shower tray, seam-free for easy maintenance and better