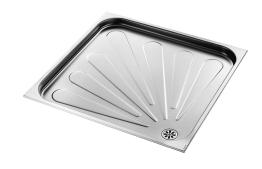

## **Recessed shower tray**

Ref. 150300

800 x 800mm

2024 UK public price excluding VAT: £320.74

## **DESCRIPTION**

Recessed shower tray - Ref. 150300

Recessed shower tray, 800 x 800mm. Bacteriostatic 304 stainless steel.

Polished satin finish.

Stainless steel thickness: 1.2mm.

One-piece pressed shower tray, seam-free for easy maintenance and better

hygiene.

Rounded internal corners for improved safety in the shower.

Drainage slope.

Supplied with 1½" waste and trap.

Non-slip surface.

CE marked. Complies with European standard EN 14527.

Weight: 7kg.

[Formerly ref: 0513030000]