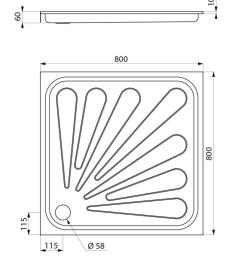

## TECHNICAL CHARACTERISTICS

Recessed shower tray - Ref. 150300

| Depth     | 60mm                               |
|-----------|------------------------------------|
| Length    | 800mm                              |
| Width     | 800mm                              |
| Thickness | 1.2mm                              |
| Finish    | 304 polished satin stainless steel |
| Norms     | CE ©                               |
| Warranty  | 30 g                               |
|           |                                    |