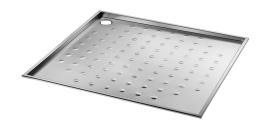

## **DESCRIPTION**

PMR recessed shower tray - Ref. 150500

Recessed shower tray, 800 x 800mm.

Suitable for people with reduced mobility: slimline shower tray.

Bacteriostatic 304 stainless steel.

Polished satin finish.

Stainless steel thickness: 1.5mm

Drainage slope.

Supplied with 1½" waste and trap.

Non-slip surface.

CE marked. Complies with European standard EN 14527.

Weight: 8.5kg.

[Formerly ref: 0513050000]