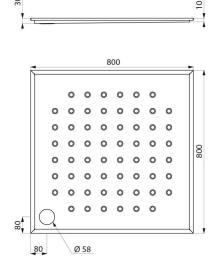

## TECHNICAL CHARACTERISTICS

PMR recessed shower tray - Ref. 150500

| Depth     | 30mm                               |
|-----------|------------------------------------|
| Length    | 800mm                              |
| Width     | 800mm                              |
| Thickness | 1.5mm                              |
| Finish    | 304 polished satin stainless steel |
| Norms     | CE @                               |
| Warranty  | 30 WARRANTY                        |
|           |                                    |

Stainless steel thickness: 1.5mm

Drainage slope.

Supplied with 1½" waste and trap.

Non-slip surface.

CE marked. Complies with European standard EN 14527.

Weight: 8.5kg.

[Formerly ref: 0513050000]