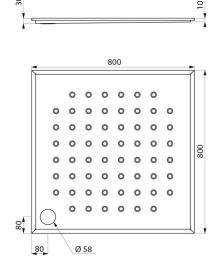

## TECHNICAL CHARACTERISTICS

PMR recessed shower tray - Ref. 150500

| Depth     | 30mm                               |
|-----------|------------------------------------|
| Length    | 800mm                              |
| Width     | 800mm                              |
| Thickness | 1.5mm                              |
| Finish    | 304 polished satin stainless steel |
| Norms     | CE @                               |
| Warranty  | 30 WARRANTY                        |
|           |                                    |