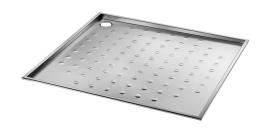

## **DESCRIPTION**

PMR recessed shower tray - Ref. 150500

Recessed shower tray, 800 x 800mm.

Suitable for people with reduced mobility: slimline shower tray.

Bacteriostatic 304 stainless steel.

Polished satin finish.

Stainless steel thickness: 1.5mm

Drainage slope.

Supplied with 1½" waste and trap.

Non-slip surface.

CE marked. Complies with European standard EN 14527.

Weight: 8.5kg.

[Formerly ref: 0513050000]