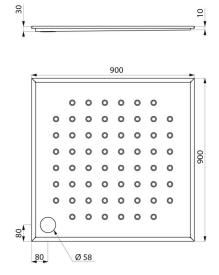

## TECHNICAL CHARACTERISTICS

PMR recessed shower tray - Ref. 150600

| Depth     | 30mm                               |
|-----------|------------------------------------|
| Length    | 900mm                              |
| Width     | 900mm                              |
| Thickness | 1.5mm                              |
| Finish    | 304 polished satin stainless steel |
| Norms     | CE ©                               |
| Warranty  | 30 WARRANTY                        |
|           |                                    |