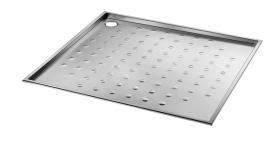

## **PMR** recessed shower tray

Ref. 150600

900 x 900mm

2025 UK public price excluding VAT: £531.86

## **DESCRIPTION**

PMR recessed shower tray - Ref. 150600

Recessed shower tray, 900 x 900mm. Suitable for people with reduced mobility: slimline shower tray.

Bacteriostatic 304 stainless steel.

Polished satin finish.

Stainless steel thickness: 1.5mm

Drainage slope.

Supplied with 1½" waste and trap.

Non-slip surface.

CE marked. Complies with European standard EN 14527.

Weight: 9.5kg.

[Formerly ref: 0513060000]