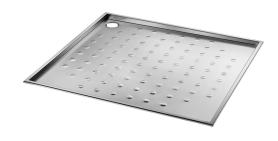

## **PMR** recessed shower tray

Ref. 150600

900 x 900mm

2024 UK public price excluding VAT: £547.99

## **DESCRIPTION**

PMR recessed shower tray - Ref. 150600

Recessed shower tray, 900 x 900mm. Suitable for people with reduced mobility: slimline shower tray.

Bacteriostatic 304 stainless steel.

Polished satin finish.

Stainless steel thickness: 1.5mm

Drainage slope.

Supplied with 1½" waste and trap.

Non-slip surface.

CE marked. Complies with European standard EN 14527.

Weight: 9.5kg.

[Formerly ref: 0513060000]