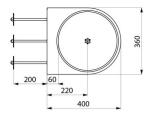

#### BOB TC washbasin - Ref. 160130

Wall-mounted washbasin with through-the-wall installation for service ducts. Basin internal diameter: 310mm. Bacteriostatic 304 stainless steel. Polished satin finish. Stainless steel thickness: 1.2mm. Rounded edges prevent injury. Vandal-resistant: shrouded basin, concealed trap. 200mm threaded rod can be cut to size (other lengths are available on request). Recessed horizontal waste outlet Ø 32mm. Flat perforated waste, without screws: easy to clean and vandal-resistant. Without overflow. Supplied with fixing elements. CE marked. Complies with European standard EN 14688. Weight: 5.5kg. [Formerly ref: 3416330000]

#### BOB TC washbasin - Ref. 160130

| Height    | 285mm                              |
|-----------|------------------------------------|
| Length    | 400mm                              |
| Width     | 360mm                              |
| Thickness | 1.2mm                              |
| Finish    | 304 polished satin stainless steel |
| Norms     | CE 💿                               |
| Warranty  | 30 g                               |