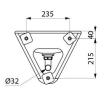

#### BOB TC washbasin - Ref. 160130

Wall-mounted washbasin with through-the-wall installation for service ducts. Basin internal diameter: 310mm. Bacteriostatic 304 stainless steel. Polished satin finish. Stainless steel thickness: 1.2mm. Rounded edges prevent injury. Vandal-resistant: shrouded basin, concealed trap. 200mm threaded rod can be cut to size (other lengths are available on request). Recessed horizontal waste outlet Ø 32mm. Flat perforated waste, without screws: easy to clean and vandal-resistant. Without overflow. Supplied with fixing elements. CE marked. Complies with European standard EN 14688. Weight: 5.5kg. [Formerly ref: 3416330000]

#### BOB TC washbasin - Ref. 160130

| Height    | 285mm                              |
|-----------|------------------------------------|
| Length    | 400mm                              |
| Width     | 360mm                              |
| Thickness | 1.2mm                              |
| Finish    | 304 polished satin stainless steel |
| Norms     | CE 💿                               |
| Warranty  | 30 g                               |