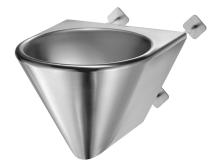

# **BOB TC washbasin**

Ref. 160130

Polished satin 304 stainless steel - Wall-mounted with concealed waste

2025 UK public price excluding VAT: £485.72

#### BOB TC washbasin - Ref. 160130

Wall-mounted washbasin with through-the-wall installation for service ducts. Basin internal diameter: 310mm. Bacteriostatic 304 stainless steel. Polished satin finish. Stainless steel thickness: 1.2mm. Rounded edges prevent injury. Vandal-resistant: shrouded basin, concealed trap. 200mm threaded rod can be cut to size (other lengths are available on request). Recessed horizontal waste outlet Ø 32mm. Flat perforated waste, without screws: easy to clean and vandal-resistant. Without overflow. Supplied with fixing elements. CE marked. Complies with European standard EN 14688. Weight: 5.5kg. [Formerly ref: 3416330000]