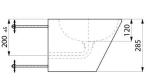

#### BOB TC washbasin - Ref. 160130

Wall-mounted washbasin with through-the-wall installation for service ducts. Basin internal diameter: 310mm. Bacteriostatic 304 stainless steel. Polished satin finish. Stainless steel thickness: 1.2mm. Rounded edges prevent injury. Vandal-resistant: shrouded basin, concealed trap. 200mm threaded rod can be cut to size (other lengths are available on request). Recessed horizontal waste outlet Ø 32mm. Flat perforated waste, without screws: easy to clean and vandal-resistant. Without overflow. Supplied with fixing elements. CE marked. Complies with European standard EN 14688. Weight: 5.5kg. [Formerly ref: 3416330000]

#### BOB TC washbasin - Ref. 160130

| Height    | 285mm                              |
|-----------|------------------------------------|
| Length    | 400mm                              |
| Width     | 360mm                              |
| Thickness | 1.2mm                              |
| Finish    | 304 polished satin stainless steel |
| Norms     | CE 💿                               |
| Warranty  | 30 g                               |