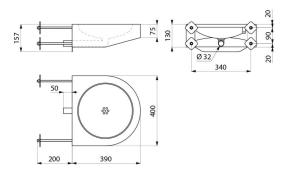

#### PMR XS TC wall-mounted washbasin - Ref. 160250

Wall-mounted washbasin, cross wall installation for service ducts.
Basin internal diameter: 310mm.
Bacteriostatic 304 stainless steel.
Polished satin finish.
Stainless steel thickness: 1.2mm.
Rounded edges prevent injury.
Vandal-resistant: shrouded basin, concealed waste outlet.
200mm threaded rod can be cut to size (other lengths available on request).
Recessed horizontal waste outlet Ø 32mm.
Flat perforated waste, without screws: easy to clean and vandal-resistant.
Without overflow.
Supplied with fixing elements.
CE marked. Complies with European standard EN 14688.
Weight: 4.5kg.
[Formerly ref: 3416250000]

#### PMR XS TC wall-mounted washbasin - Ref. 160250

| Height    | 130mm                              |
|-----------|------------------------------------|
| Length    | 390mm                              |
| Width     | 400mm                              |
| Thickness | 1.2mm                              |
| Finish    | 304 polished satin stainless steel |
| Norms     | CE (2)                             |
| Warranty  |                                    |