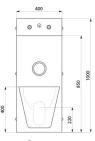

### **TECHNICAL CHARACTERISTICS**

| KOMPACT TC washbasin and wall-hung WC combination - Ref. 166500 |                                    |
|-----------------------------------------------------------------|------------------------------------|
|                                                                 |                                    |
| Length                                                          | 730mm                              |
| Width                                                           | 400mm                              |
| Thickness                                                       | 2mm                                |
| Finish                                                          | 304 polished satin stainless steel |
| Norms                                                           | ACS                                |
| Warranty                                                        |                                    |