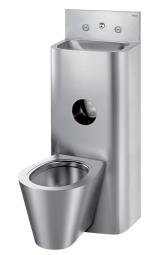

#### DESCRIPTION

KOMPACT TC washbasin and wall-hung WC combination - Ref. 166500

Combination unit: washbasin and WC pan suspended centrally with recessed toilet roll holder. Service duct installation (through-the-wall). Bacteriostatic 304 stainless steel. Polished satin finish. Stainless steel unit thickness: 2mm. Rounded corners and edges for improved safety. Smooth surface for easy cleaning. Suitable for prisons, police stations, etc. WC pan is completely welded to washbasin, no screws: makes cleaning easier and prevents concealment of objects. Central WC pan Washbasin equipped with time flow tap: stainless steel tamperproofpushbutton and anti-blocking system, 7 second time flow, M<sup>1</sup>/<sub>2</sub>". WC equipped with time flow flush valve, 7 second time flow, M¾". Water inlet: washbasin M<sup>1</sup>/<sub>2</sub>", WC M<sup>3</sup>/<sub>4</sub>". Recessed horizontal water outlet: Ø 100mm 200mm threaded rod can be cut to size (other lengths available on demand). Weight: 30kg. [Formerly ref: 0616130005]