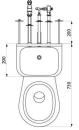

#### DESCRIPTION

KOMPACT TC washbasin and wall-hung WC combination - Ref. 166500

Combination unit: washbasin and WC pan suspended centrally with recessed toilet roll holder. Service duct installation (through-the-wall). Bacteriostatic 304 stainless steel. Polished satin finish. Stainless steel unit thickness: 2mm. Rounded corners and edges for improved safety. Smooth surface for easy cleaning. Suitable for prisons, police stations, etc. WC pan is completely welded to washbasin, no screws: makes cleaning easier and prevents concealment of objects. Central WC pan Washbasin equipped with time flow tap: stainless steel tamperproofpushbutton and anti-blocking system, 7 second time flow, M<sup>1</sup>/<sub>2</sub>". WC equipped with time flow flush valve, 7 second time flow, M¾". Water inlet: washbasin M<sup>1</sup>/<sub>2</sub>", WC M<sup>3</sup>/<sub>4</sub>". Recessed horizontal water outlet: Ø 100mm 200mm threaded rod can be cut to size (other lengths available on demand). Weight: 30kg. [Formerly ref: 0616130005]