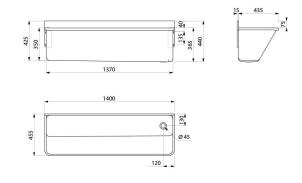

## TECHNICAL CHARACTERISTICS

Surgical scrub up trough with low splashback - Ref. 182020

| Height    | 440mm                              |
|-----------|------------------------------------|
| Length    | 1400mm                             |
| Width     | 455mm                              |
| Thickness | 1.2mm                              |
| Finish    | 304 polished satin stainless steel |
| Norms     | CE @                               |
| Warranty  | 30 g                               |
|           |                                    |

L. 1,400mm, 2 services. With no tap hole.

Smooth surface and rounded inside edges for easy cleaning.

Drainage on the right. Without overflow. Supplied with fixing elements.

CE marked. Complies with norm EN 14296