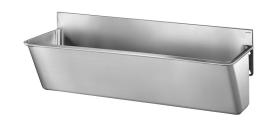

## Surgical scrub up trough with low splashback

Ref. 182020

Polished satin 304 stainless steel - 2 services

2024 UK public price excluding VAT: £1,740.54

## **DESCRIPTION**

Surgical scrub up trough with low splashback - Ref. 182020

Wall-mounted surgical scrub up trough with splashback 75mm. Suitable for hospitals and healthcare facilities. Bacteriostatic 304 stainless steel. Polished satin finish. Stainless steel thickness: 1.2mm.

L. 1,400mm, 2 services. With no tap hole.

Smooth surface and rounded inside edges for easy cleaning.

Drainage on the right. Without overflow. Supplied with fixing elements.

CE marked. Complies with norm EN 14296