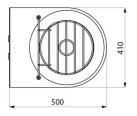

## **TECHNICAL CHARACTERISTICS**

Wall-mounted XL S disposal sink - Ref. 182160

| Height    | 410mm                              |
|-----------|------------------------------------|
| Length    | 410mm                              |
| Width     | 500mm                              |
| Thickness | 1.5mm                              |
| Finish    | 304 polished satin stainless steel |
| Norms     |                                    |
| Warranty  | 30 grants                          |