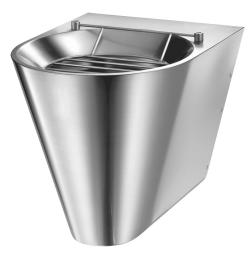

## Wall-mounted XL S disposal sink

Ref. 182160

Polished satin 304 stainless steel - rear inlet

2025 UK public price excluding VAT: £1,219.27

Wall-mounted XL S disposal sink - Ref. 182160

Wall-mounted disposal sink. Bacteriostatic 304 stainless steel.

Polished satin finish.

Stainless steel thickness: 1.5mm Smooth surface for easy cleaning. Concealed perimetral flushing system. Horizontal water inlet: Ø 55mm.

Recessed horizontal waste outlet: Ø 100mm.

Concealed drainage: shrouded sink.

Quick and easy to install from the front thanksto a stainless steel mounting

frame.

Hinged stainless steel bucket grid.

Weight: 15kg. 30-year warranty.

[Formerly ref: 0711210006]