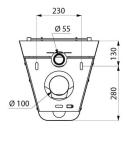

Polished satin finish.

Stainless steel thickness: 1.5mm Smooth surface for easy cleaning. Concealed perimetral flushing system. Horizontal water inlet: Ø 55mm.

Recessed horizontal waste outlet: Ø 100mm.