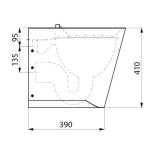

## **TECHNICAL CHARACTERISTICS**

Wall-mounted XL S disposal sink - Ref. 182160

| Height    | 410mm                              |
|-----------|------------------------------------|
| Length    | 410mm                              |
| Width     | 500mm                              |
| Thickness | 1.5mm                              |
| Finish    | 304 polished satin stainless steel |
| Norms     |                                    |
| Warranty  | 30 grants                          |