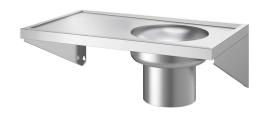

## **DESCRIPTION**

Wall-mounted plaster sink - Ref. 180130

Wall-mounted plaster sink. Bacteriostatic 304 stainless steel. Polished satin finish.

Stainless steel thickness: 1.5mm.

Smooth surface and flat edges for easy cleaning.

Suitable for hospitals, healthcare establishments and leisure centres. Supplied with removable plaster basket with lid to filter plaster debris. Can be installed in 2 ways: bowl on the right or bowl on the left.

Waste outlet 1½".

Supplied with fixing elements. Weight: 17kg.

30-year warranty.

[Formerly ref: 0711130000]