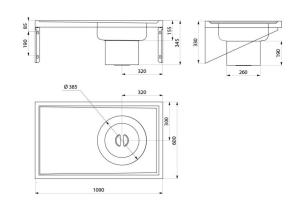

## TECHNICAL CHARACTERISTICS

Wall-mounted plaster sink - Ref. 180130

| Height    | 330mm                              |
|-----------|------------------------------------|
| Length    | 1000mm                             |
| Width     | 600mm                              |
| Thickness | 1.5mm                              |
| Finish    | 304 polished satin stainless steel |
| Norms     | <u> </u>                           |