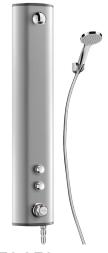

## **DESCRIPTION**

SECURITHERM shower panel - Ref. 792330

SECURITHERM dual control thermostatic time flow shower panel:

Anodised aluminium shower panel for wall-mounted, exposed installation. With concealed inlet via flexibles,  $M_2^{\prime\prime}$ ".

SECURITHERM thermostatic shower mixer.

Adjustable temperature control from cold water up to 38°C with 1st limiter set at 38°C and 2nd limiter set at 41°C.

Anti-scalding failsafe: automatic shut-off if cold water fails.

Anti-cold showers function: automatic shut-off if hot water fails.

Thermal shocks are possible.

Soft-touch operation.

Chrome-plated, tamperproof, scale-resistant, fixed, ROUND shower head with automatic flow rate regulation at 6 lpm at 3 bar.

Handset with removable flexible via push-fit rapid STOP connector and wall support supplied.

2x ~30 second time flow valves to control fixed ROUND shower head and handset on flexible hose.

Concealed fixings.

Filters and non-return valves.

Time flow shower panel suitable for people with reduced mobility. 30-year warranty.