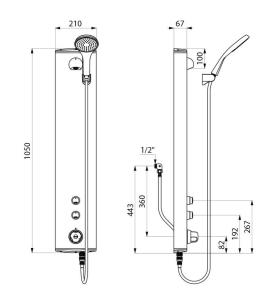

## TECHNICAL CHARACTERISTICS

SECURITHERM shower panel - Ref. 792330

| M½"             |
|-----------------|
| Time flow       |
| 1050mm          |
| 67mm            |
| 210mm           |
| 6 lpm           |
| Thermostatic    |
| Aluminium       |
| ACS (1)         |
| 30g<br>WARRANTY |
|                 |