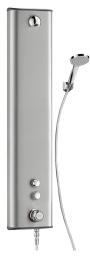

## **TECHNICAL CHARACTERISTICS**

SECURITHERM dual control shower panel - Ref. 792334

| M½"                         |
|-----------------------------|
| Non-time flow and time flow |
| 1,220mm                     |
| 100mm                       |
| 250mm                       |
| 6 lpm                       |
| Thermostatic                |
| Stainless steel             |
| ACS 🔞 🔘                     |
| 30 g                        |
|                             |