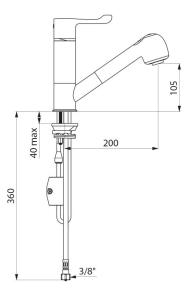

#### SECURITHERM thermostatic sink mixer - Ref. H9612

| Connector           | F3/8"                                       |
|---------------------|---------------------------------------------|
| Technology          | SECURITHERM Securitouch sequential<br>mixer |
| Drop height         | 105mm                                       |
| Spout length        | 200mm                                       |
| Flow rate           | 3 lpm                                       |
| Temperature limiter | Yes                                         |
| Finish              | Chrome-plated brass                         |
| Norms               | ACS 🗓 🕥                                     |