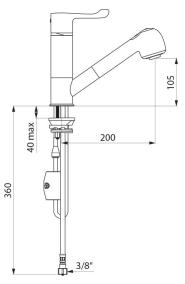

#### SECURITHERM thermostatic sink mixer - Ref. H9612

| Connector           | F3/8"                                       |
|---------------------|---------------------------------------------|
| Technology          | SECURITHERM Securitouch<br>sequential mixer |
| Drop height         | 105mm                                       |
| Spout length        | 200mm                                       |
| Flow rate           | 3 lpm                                       |
| Temperature limiter | Yes                                         |
| Finish              | Chrome-plated brass                         |
| Norms               | ACS 🛐 🔘                                     |