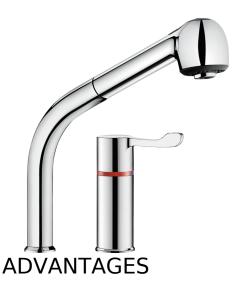

#### DESCRIPTION

SECURITHERM thermostatic sink mixer set - Ref. H9613

SECURITHERM thermostatic sequential sink mixer set and column with retracting hand spray. Ideal for baby baths.

Anti-scalding failsafe: shuts off automatically if cold or hot water supply fails.

Securitouch thermal insulation prevents burns.

Sequential: opens and closes with cold water.

No risk of cross flow between the hot and cold water. No non-return valves on the inlets.

Swivelling column H. 195mm L. 215mm.

Retracting hand spray with 2 jet options: flow straightener/rain effect.

Scale-resistant thermostatic sequential cartridge for single control temperature and flow-rate adjustment.

Temperature can be adjusted from cold water to 40°C with maximum temperature limiter set at 40°C.

Body and column with smooth interiors.

Flow rate regulated at 7 lpm.

No manual contact thanks to Hygiene control lever L. 100mm. Mixed water brass outlet L. 160mm.

BIOSAFE flexible shower hose reduces bacterial proliferation: transparent polyurethane, smooth interior and exterior. Hose with narrow diameter (internal  $\emptyset$  6mm): low water volume.

Specific counterweight.

PEX flexibles F3/8" and reinforced fixing via 2 stainless steel rods.

Ideal for healthcare facilities, retirement and care homes, hospitals and clinics.

Suitable for people with reduced mobility. 30-year warranty.