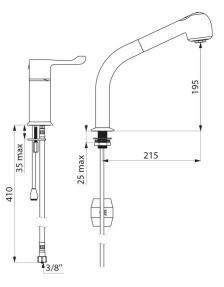

## SECURITHERM thermostatic sink mixer set - Ref. H9613

| Connector           | F3/8"                                 |
|---------------------|---------------------------------------|
| Technology          | SECURITHERM sequential<br>Securitouch |
| Drop height         | 195mm                                 |
| Spout length        | 215mm                                 |
| Flow rate           | 7 lpm                                 |
| Temperature limiter | 40°C                                  |