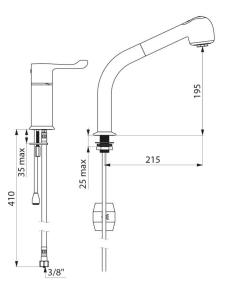

#### SECURITHERM thermostatic sink mixer set - Ref. H9613

| Connector           | F3/8"                              |
|---------------------|------------------------------------|
| Technology          | SECURITHERM sequential Securitouch |
| Drop height         | 195mm                              |
| Spout length        | 215mm                              |
| Flow rate           | 7 lpm                              |
| Temperature limiter | 40°C                               |
| Finish              | Chrome-plated brass                |
| Norms               | ACS 🔢 🕥                            |