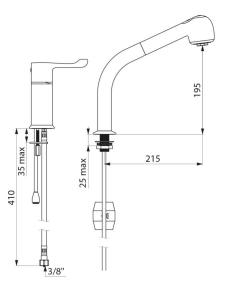

#### SECURITHERM thermostatic sink mixer set - Ref. H9613

| Connector           | F3/8"                              |
|---------------------|------------------------------------|
| Technology          | SECURITHERM sequential Securitouch |
| Drop height         | 195mm                              |
| Spout length        | 215mm                              |
| Flow rate           | 7 lpm                              |
| Temperature limiter | 40°C                               |
| Finish              | Chrome-plated brass                |
| Norms               | ACS 🔢 🔘                            |