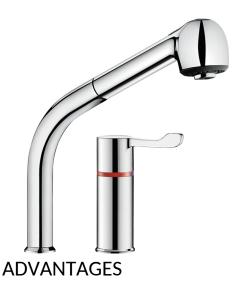

#### SECURITHERM thermostatic sink mixer set - Ref. H9613

SECURITHERM thermostatic sequential sink mixer set and column with retracting hand spray. Ideal for baby baths. Anti-scalding failsafe: shuts off automatically if cold or hot water supply fails. Securitouch thermal insulation prevents burns. Sequential: opens and closes with cold water. No risk of cross flow between the hot and cold water. No non-return valves on the inlets. Swivelling column H. 195mm L. 215mm. Retracting hand spray with 2 jet options: flow straightener/rain effect. Scale-resistant thermostatic sequential cartridge for single control temperature and flow-rate adjustment. Temperature can be adjusted from cold water to 40°C with maximum temperature limiter set at 40°C. Body and column with smooth interiors. Flow rate regulated at 7 lpm. No manual contact thanks to Hygiene control lever L. 100mm. Mixed water brass outlet L. 160mm. BIOSAFE flexible shower hose reduces bacterial proliferation: transparent polyurethane, smooth interior and exterior. Hose with narrow diameter (internal Ø 6mm): low water volume. Specific counterweight. PEX flexibles F3/8" and reinforced fixing via 2 stainless steel rods. Ideal for healthcare facilities, retirement and care homes, hospitals and clinics. Suitable for people with reduced mobility. 30-year warranty.

Sequential: opens/closes with cold water

Hygiene: no non-return valves

SECURITHERM: Optimal antiscalding safety

Sequential open and closing on cold water