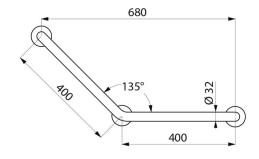

## Basic angled grab bar 135°, satin, 400 x 400mm

Ref. 35082S

Polished satin 304 stainless steel, 3 fixing points

2024 UK public price excluding VAT: £85.88

## **DESCRIPTION**

Basic angled grab bar 135°, satin, 400 x 400mm - Ref. 35082S

Basic angled grab bar 135°, Ø 32mm, for people with reduced mobility. Grab bar made from polished satin 304 stainless steel. 3 fixing points prevent the hand from getting trapped and simplify installation. Concealed fixings, secured to wall by 3-hole stainless steel plate. Dimensions: 400 x 400mm. 30-year warranty.

## TECHNICAL CHARACTERISTICS

Basic angled grab bar 135°, satin, 400 x 400mm - Ref. 35082S

| 400mm                              |
|------------------------------------|
| 400mm                              |
| 32mm                               |
| 40mm                               |
| Polished satin 304 stainless steel |
| C€ ©                               |
| 30 WASRANTY                        |
|                                    |