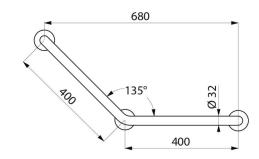

## TECHNICAL CHARACTERISTICS

Basic angled grab bar 135°, satin, 400 x 400mm - Ref. 35082S

| Height            | 400mm                              |
|-------------------|------------------------------------|
| Length            | 400mm                              |
| Diameter          | 32mm                               |
| Width to the wall | 40mm                               |
| Finish            | Polished satin 304 stainless steel |
| Norms             | <b>CE ©</b>                        |
| Warranty          | 30g<br>warbanty                    |
|                   |                                    |