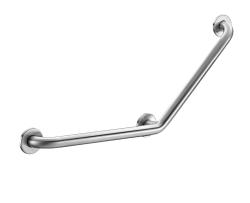

## Basic angled grab bar 135°, satin, 400 x 400mm

Ref. 35082S

Polished satin 304 stainless steel, 3 fixing points

2025 UK public price excluding VAT: £73.00

## **DESCRIPTION**

Basic angled grab bar 135°, satin, 400 x 400mm - Ref. 35082S

Basic angled grab bar 135°, Ø 32mm, for people with reduced mobility. Grab bar made from polished satin 304 stainless steel. 3 fixing points prevent the hand from getting trapped and simplify installation. Concealed fixings, secured to wall by 3-hole stainless steel plate. Dimensions: 400 x 400mm. 30-year warranty.