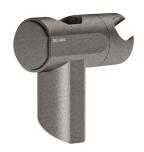

## **DESCRIPTION**

Be-Line® anthracite sliding shower head holder - Ref. 511911C

Be-Line® shower head holder for shower rails for people with reduced mobility.

Metallised anthracite.

Tilting support for shower head.

Easy-to-operate ergonomic grip to adjust the height of the shower head holder.

Slides by pressing the grip or pulling on the flexible hose.

For Be-Line® shower support rails.

Shower head holder with 30-year warranty.