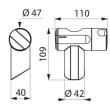

## TECHNICAL CHARACTERISTICS

Be-Line® anthracite sliding shower head holder - Ref. 511911C

| Height | 109mm                 |
|--------|-----------------------|
| Depth  | 40mm                  |
| Width  | 110mm                 |
| Finish | Metallised anthracite |
| Norms  | <u> </u>              |
|        |                       |