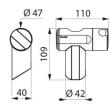

## TECHNICAL CHARACTERISTICS

Be-Line® anthracite sliding shower head holder - Ref. 511911C

| Height   | 109mm                 |  |
|----------|-----------------------|--|
| Depth    | 40mm                  |  |
| Width    | 110mm                 |  |
| Finish   | Metallised anthracite |  |
| Norms    |                       |  |
| Warranty | 30 g                  |  |