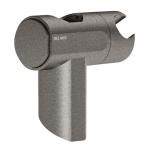

## **DESCRIPTION**

Be-Line® anthracite sliding shower head holder - Ref. 511911C

Be-Line® shower head holder for shower rails for people with reduced mobility.

Metallised anthracite.

Tilting support for shower head.

Easy-to-operate ergonomic grip to adjust the height of the shower head holder.

Slides by pressing the grip or pulling on the flexible hose.

For Be-Line® shower support rails.

Shower head holder with 30-year warranty.