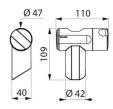

## TECHNICAL CHARACTERISTICS

Be-Line® anthracite sliding shower head holder - Ref. 511911C

| 109mm                 |                                    |
|-----------------------|------------------------------------|
| 40mm                  |                                    |
| 110mm                 |                                    |
| Metallised anthracite |                                    |
| 0                     |                                    |
| 305                   |                                    |
|                       | 40mm  110mm  Metallised anthracite |