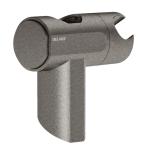

## Be-Line® anthracite sliding shower head holder

Ref. 511911C

Metallised anthracite

2024 UK public price excluding VAT: £39.06

## **DESCRIPTION**

Be-Line® anthracite sliding shower head holder - Ref. 511911C

Be-Line® shower head holder for shower rails for people with reduced mobility.

Metallised anthracite.

Tilting support for shower head.

Easy-to-operate ergonomic grip to adjust the height of the shower head holder.

Slides by pressing the grip or pulling on the flexible hose.

For Be-Line® shower support rails.

Shower head holder with 30-year warranty.