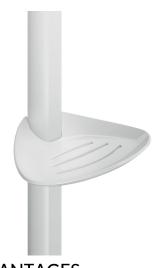

Matte white sliding soap dish for Be-Line® riser rails. Dish suitable for shower gel or soap. Soap dish for Be-Line® shower rails. 30-year warranty.

## **ADVANTAGES**

Innovative design suitable for all users

For shower gel or soap