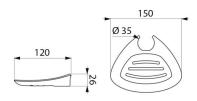

## TECHNICAL CHARACTERISTICS

Be-Line® matte white sliding soap dish for riser rails, white - Ref. 511912W

| Depth    | 120mm    |
|----------|----------|
| Length   | 150mm    |
| Norms    | <u>©</u> |
| Warranty | 30 g     |