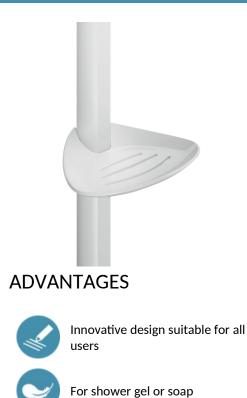

## Be-Line<sup>®</sup> matte white sliding soap dish for riser rails, white

Ref. 511912W

Matte white

2025 UK public price excluding VAT: £23.42

## DESCRIPTION

Be-Line<sup>®</sup> matte white sliding soap dish for riser rails, white - Ref. 511912W

Matte white sliding soap dish for Be-Line<sup>®</sup> riser rails. Dish suitable for shower gel or soap. Soap dish for Be-Line<sup>®</sup> shower rails. 30-year warranty.