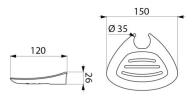

## Be-Line<sup>®</sup> matte white sliding soap dish for riser rails, white - Ref. 511912W

| Depth    | 120mm          |
|----------|----------------|
| Length   | 150mm          |
| Norms    | 0              |
| Warranty | 30<br>WARRANTY |