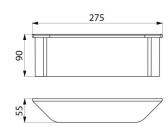

Anti-bacterial treatment: optimal protection against bacterial development. Dimensions:  $55 \times 275 \times 90$ mm.

Removable shower shelf with 30-year warranty.

## **TECHNICAL CHARACTERISTICS**

Wall-mounted shelf to conceal fixings in showers - Ref. 511921W

| Height   | 90mm        |  |
|----------|-------------|--|
| Depth    | 55mm        |  |
| Width    | 275mm       |  |
| Finish   | Matte white |  |
| Norms    |             |  |
| Warranty | 30 g        |  |