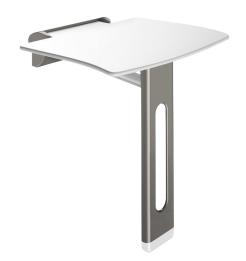

### DESCRIPTION ADVANTAGES

Be-line lift-up shower seat with leg - Ref. 511930C

Be-line® removable lift-up shower seat.

Shower seat for disabled people or for people with reduced mobility.

Large, designer model.

Removable: easy to remove with anti-theft locking system. Reduces the number of shower seats in a facility, allowing installation only when required e.g. hotels or hospitals providing short-term accommodation for people with reduced mobility.

Retained in upright position. Slowed down descent. Suitable for intensive use in public places or the healthcare

Solid seat made from high strength polymer.

Non-slip surface.

Good resistance to Betadine®.

Reinforced by a central, hinged leg which folds automatically. Metallised anthracite finish provides a good visual contrast with a light coloured wall.

5 concealed fixing points.

Supplied with stainless steel screws  $\emptyset$  8 x 70mm for concrete walls.