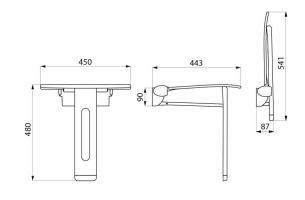

Dimensions: 443 x 450 x 480mm. Folded dimensions: 87 x 541mm.

Tested to over 200kg. Maximum recommended user weight: 135kg.

Wall-mounted lift-up shower seat with 30-year warranty. CE marked.

#### Be-line lift-up shower seat with leg - Ref. 511930C

| Height   | 480mm                 |
|----------|-----------------------|
| Depth    | 443mm                 |
| Width    | 450mm                 |
| Finish   | Metallised anthracite |
| Norms    | CE @                  |
| Warranty | 30 WARRANTY           |