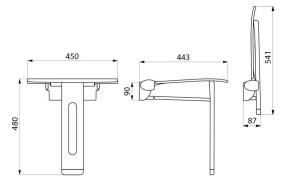

Dimensions: 443 x 450 x 480mm.

Folded dimensions: 87 x 541mm.

Tested to over 200kg. Maximum recommended user weight: 135kg. Wall-mounted lift-up shower seat with 30-year warranty. CE marked.

#### Be-line lift-up shower seat with leg - Ref. 511930W

| Height   | 480mm       |
|----------|-------------|
| Depth    | 443mm       |
| Width    | 450mm       |
| Finish   | Matte white |
| Norms    | CE @        |
| Warranty | 30 E        |