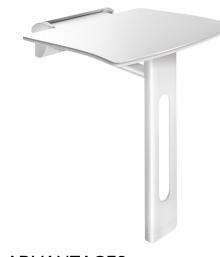

# Be-line lift-up shower seat with leg

Ref. 511930W

Wall-mounted removable and lift-up shower seat

2024 UK public price excluding VAT: £295.32

#### Be-line lift-up shower seat with leg - Ref. 511930W

Be-line<sup>®</sup> removable lift-up shower seat.

Shower seat for disabled people or for people with reduced mobility. Large, designer model.

Removable: easy to remove with anti-theft locking system. Reduces the number of shower seats in a facility, allowing installation only when required e.g. hotels or hospitals providing short-term accommodation for people with reduced mobility.