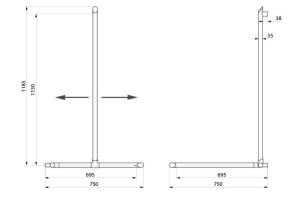

Be-line® corner grab bar with sliding vertical rail Ø 35mm.

Use as a grab bar and to support the user in an upright position for people with reduced mobility.

Helps and secures entry and movement in the shower.

Use as a shower rail by adding a shower head holder and/or soap dish. Upright position can be adjusted during installation: can be moved to the left or the right in order to adapt the space (positioning of shower, depth of shower seat...).

Uniform surface for easy maintenance and hygiene.

38mm gap between the bar and the wall: minimal space prevents the forearm passing between the bar and the wall, reducing the risk of fracture in case of loss of balance.

Concealed fixings.

Supplied with stainless steel screws Ø 8 x 70mm for concrete walls.

Dimensions: 1,130 x 695 x 6950mm.

Tested to over 200kg. Maximum recommended user weight: 135kg. 30-year warranty. CE marked.