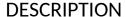

## Be-line® corner grab bar with sliding vertical rail

Ref. 511949C

Metallised anthracite powder-coated aluminium

2025 UK public price excluding VAT: £348.59

Be-line® corner grab bar with sliding vertical rail - Ref. 511949C

Be-line® corner grab bar with sliding vertical rail Ø 35mm.

Use as a grab bar and to support the user in an upright position for people with reduced mobility.

Helps and secures entry and movement in the shower.

Use as a shower rail by adding a shower head holder and/or soap dish. Upright position can be adjusted during installation: can be moved to the left or the right in order to adapt the space (positioning of shower, depth of shower seat...).

Aluminium tube thickness 3mm. Solid aluminium fixing points.

Rounded profile Ø 35mm with ergonomic flat front face that prevents rotation for an optimal grip

Metallised anthracite powder-coated finish provides a good visual contrast with light-coloured walls.

Uniform surface for easy maintenance and hygiene.

38mm gap between the bar and the wall: minimal space prevents the forearm passing between the bar and the wall, reducing the risk of fracture in case of loss of balance.

Concealed fixings.

Supplied with stainless steel screws Ø 8 x 70mm for concrete walls.

Dimensions: 1,130 x 695 x 6950mm.

Tested to over 200kg. Maximum recommended user weight: 135kg. 30-year warranty. CE marked.