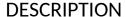

## Be-line® corner grab bar with sliding vertical rail

Ref. 511949W

Matte white powder-coated aluminium

2024 UK public price excluding VAT: £338.44

Be-line® corner grab bar with sliding vertical rail - Ref. 511949W

Be-line® corner grab bar with sliding vertical rail Ø 35mm.

Use as a grab bar and to support the user in an upright position.

Helps and secures entry and movement in the shower for people with reduced mobility.

Use as a shower rail by adding a sliding shower head holder and/or soap dish. Upright position can be adjusted during installation: can be moved to the left or the right in order to adapt the space (positioning of shower, depth of shower seat...).

Aluminium tube thickness 3mm. Solid aluminium fixing points.

Rounded profile Ø 35mm with ergonomic flat front face that prevents rotation

Matte white powder-coated aluminium provides a good visual contrast with dark walls.

Uniform surface for easy maintenance and hygiene.

38mm gap between the bar and the wall: minimal space prevents the forearm passing between the bar and the wall, reducing the risk of fracture in case of loss of balance.

Concealed fixings.

Supplied with stainless steel screws Ø 8 x 70mm for concrete walls.

Dimensions: 1,130 x 695 x 695mm.

Tested to over 200kg. Maximum recommended user weight: 135kg.

30-year warranty. CE marked.