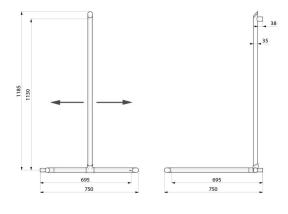

Uniform surface for easy maintenance and hygiene.

38mm gap between the bar and the wall: minimal space prevents the forearm passing between the bar and the wall, reducing the risk of fracture in case of loss of balance.

Concealed fixings.

Supplied with stainless steel screws Ø 8 x 70mm for concrete walls.

Dimensions: 1,130 x 695 x 695mm.

Tested to over 200kg. Maximum recommended user weight: 135kg.

30-year warranty. CE marked.

## TECHNICAL CHARACTERISTICS

Be-line® corner grab bar with sliding vertical rail - Ref. 511949W

| Height            | 1,130mm                             |
|-------------------|-------------------------------------|
| Length            | 695mm                               |
| Width             | 695mm                               |
| Diameter          | Ø 35mm                              |
| Width to the wall | 38mm                                |
| Thickness         | 3mm                                 |
| Finish            | Matte white powder-coated aluminium |
| Norms             | (€ ②                                |
| Warranty          | 30 gg                               |
| Repairability     | 50 g                                |