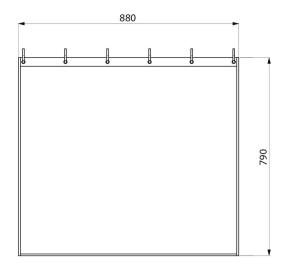

## **DESCRIPTION**

Shower curtain - Ref. 510158

Polyester shower curtain.
Waterproof shower curtain with weighted bottom.
Dimensions: L. 880 x H. 790mm.
Mid-height shower curtain for people with reduced mobility.
Supplied with 6 plastic curtain rings.
30-year warranty.

## **TECHNICAL CHARACTERISTICS**

Shower curtain - Ref. 510158

| Height | 790mm     |
|--------|-----------|
| Length | 880mm     |
| Finish | Polyester |
| Norms  | <u>©</u>  |

© DELABIE