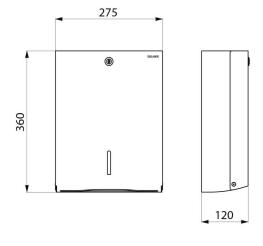

With lock and standard DELABIE key.

Level control.

Capacity: 500 sheets.

Dimensions: 120 x 275 x 360mm.

Pack of interleaved paper towels can be ordered separately (ref. 6606).

30-year warranty.

## **TECHNICAL CHARACTERISTICS**

Wall-mounted paper towel dispenser, for 500 sheets - Ref. 510601P

| Height        | 360mm                               |
|---------------|-------------------------------------|
| Depth         | 120mm                               |
| Width         | 275mm                               |
| Finish        | Bright polished 304 stainless steel |
| Norms         | <u> </u>                            |
| Warranty      | 30 g<br>WASSANTY                    |
| Repairability | 50 g                                |
|               |                                     |