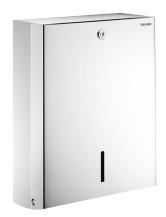

## Wall-mounted paper towel dispenser, for 500 sheets

Ref. 510601P

For folded paper towels

2025 UK public price excluding VAT: £146.01

## **DESCRIPTION**

Wall-mounted paper towel dispenser, for 500 sheets - Ref. 510601P

Wall-mounted paper towel dispenser.

Bacteriostatic bright polished 304 stainless steel.

Dispenses one sheet at a time, suitable for most paper towels.

## **ADVANTAGES**

One sheet at a time: for all paper towels

304 stainless steel: reduces bacterial development

Easy to maintain: standard DELABIE key

Smooth surface, easy to clean