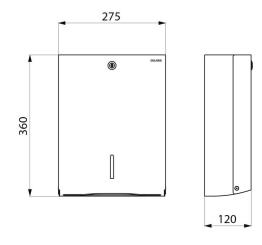

With lock and standard DELABIE key.

Level control.

Capacity: 500 sheets.

Dimensions: 120 x 275 x 360mm.

Pack of interleaved paper towels can be ordered separately (ref. 6606).

30-year warranty.

## **TECHNICAL CHARACTERISTICS**

Wall-mounted paper towel dispenser, for 500 sheets - Ref. 510601P

| Height        | 360mm                               |
|---------------|-------------------------------------|
| Depth         | 120mm                               |
| Width         | 275mm                               |
| Finish        | Bright polished 304 stainless steel |
| Norms         |                                     |
| Warranty      | 30 g                                |
| Repairability | 50 g                                |
|               |                                     |