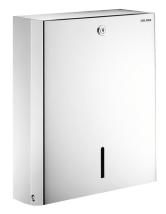

## Wall-mounted paper towel dispenser, for 500 sheets

Ref. 510601P

For folded paper towels

2024 UK public price excluding VAT: £141.78

## **DESCRIPTION**

Wall-mounted paper towel dispenser, for 500 sheets - Ref. 510601P

Wall-mounted paper towel dispenser.

Bacteriostatic bright polished 304 stainless steel.

Dispenses one sheet at a time, suitable for most paper towels.

## **ADVANTAGES**

One sheet at a time: for all paper

304 stainless steel: reduces bacterial development

Easy to maintain: standard DELABIE key

Smooth surface, easy to clean