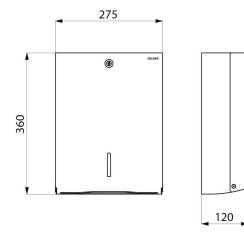

With lock and standard DELABIE key.

Level control.

Capacity: 500 sheets.

Dimensions: 120 x 275 x 360mm.

Pack of interleaved paper towels can be ordered separately (ref. 6606).

30-year warranty.

## **TECHNICAL CHARACTERISTICS**

Wall-mounted paper towel dispenser, for 500 sheets - Ref. 510601S

| Height        | 360mm                              |
|---------------|------------------------------------|
| Depth         | 120mm                              |
| Width         | 275mm                              |
| Finish        | Polished satin 304 stainless steel |
| Norms         |                                    |
| Warranty      | 30 <sup>§</sup> WARSANTY           |
| Repairability | 50° REPARABILITY                   |
|               |                                    |