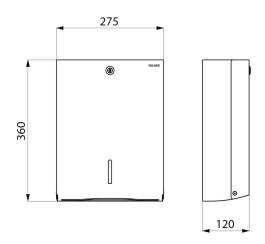

#### DESCRIPTION

Wall-mounted paper towel dispenser, for 500 sheets - Ref. 510601W

Wall-mounted paper towel dispenser.
White powder-coated 304 stainless steel.
Dispenses one sheet at a time, suitable for most paper towels.
With lock and standard DELABIE key.
Level control.
Capacity: 500 sheets.
Dimensions: 120 x 275 x 360mm.
Pack of interleaved paper towels can be ordered separately (ref. 6606).
30-year warranty.

#### Wall-mounted paper towel dispenser, for 500 sheets - Ref. 510601W

| Height        | 360mm                                   |
|---------------|-----------------------------------------|
| Depth         | 120mm                                   |
| Width         | 275mm                                   |
| Finish        | White powder-coated 304 stainless steel |
| Norms         | <u>()</u>                               |
| Warranty      | 30 MARCANY                              |
| Repairability | 503<br>REPARAMILITY                     |