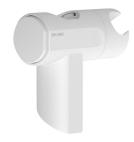

## **DESCRIPTION**

Be-Line® matte white sliding shower head holder - Ref. 511911W

Be-Line® shower head holder for shower riser rail for people with reduced mobility.

Matte white.

Tilting support for shower head.

Easy-to-operate ergonomic grip to adjust the height of the shower head holder.

Slides by pressing the grip or pulling on the flexible hose.

For Be-Line® shower rails.

Shower head holder with 30-year warranty.