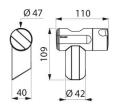

## **TECHNICAL CHARACTERISTICS**

Be-Line® matte white sliding shower head holder - Ref. 511911W

| 109mm       |                          |
|-------------|--------------------------|
| 40mm        |                          |
| 110mm       |                          |
| Matte white |                          |
| <b>©</b>    |                          |
| <b>30</b> § |                          |
|             | 40mm  110mm  Matte white |