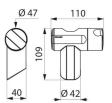

### TECHNICAL CHARACTERISTICS

Be-Line® matte white sliding shower head holder - Ref. 511911W

| Height          | 109mm       |
|-----------------|-------------|
| Depth           | 40mm        |
| Width           | 110mm       |
|                 |             |
| Finish          | Matte white |
| Finish<br>Norms | Matte white |