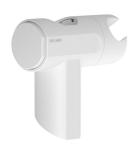

#### DESCRIPTION

Be-Line® matte white sliding shower head holder - Ref. 511911W

Be-Line\* shower head holder for shower riser rail for people with reduced mobility.
Matte white.
Tilting support for shower head.
Easy-to-operate ergonomic grip to adjust the height of the shower head holder.
Slides by pressing the grip or pulling on the flexible hose.
For Be-Line\* shower rails.
Shower head holder with 30-year warranty.