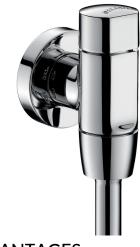

# **TEMPOFLUX** urinal valve

Ref. 778757

Time flow 3 seconds. For DELABIE DELTA urinal

2025 UK public price excluding VAT: £173.94

#### DESCRIPTION TEMPOFLUX urinal valve - Ref. 778757

Exposed time flow urinal valve: For DELABIE DELTA urinal Soft-touch operation. Time flow pre-set at ~3 seconds. Flow rate pre-set at 0.15 L/sec at 3 bar, can be adjusted up to 0.3 L/sec. Innovative stopcock and flow rate adjustment system integrated in the wall plate (patent). Compatible with rain water. Complies with the European standard EN 12541 (class II accoustic level). Chrome-plated solid brass body M½". With chrome-plated neck tube. Angled for recessed inlet. Suitable for people with reduced mobility. 30-year warranty.