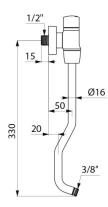

#### TEMPOFLUX urinal valve - Ref. 778757

| Connector  | 1⁄2"       |
|------------|------------|
| Technology | Time flow  |
| Height     | 330mm      |
| Flow rate  | 0.15 l/sec |
| Norms      | E          |
| Warranty   | 30 EX      |