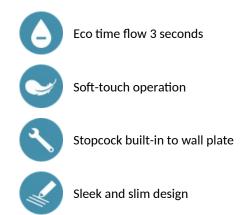

### **ADVANTAGES**

#### DESCRIPTION TEMPOFLUX urinal valve - Ref. 778757

Exposed time flow urinal valve: For DELABIE DELTA urinal Soft-touch operation. Time flow pre-set at ~3 seconds. Flow rate pre-set at 0.15 L/sec at 3 bar, can be adjusted up to 0.3 L/sec. Innovative stopcock and flow rate adjustment system integrated in the wall plate (patent). Compatible with rain water. Complies with the European standard EN 12541 (class II accoustic level). Chrome-plated solid brass body M½". With chrome-plated neck tube. Angled for recessed inlet. Suitable for people with reduced mobility. 30-year warranty.