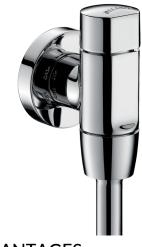

# **TEMPOFLUX** urinal valve

Ref. 778757

Time flow 3 seconds. For DELABIE DELTA urinal

2025 UK public price excluding VAT: £173.94

#### DESCRIPTION TEMPOFLUX urinal valve - Ref. 778757

Exposed time flow urinal valve: For DELABIE DELTA urinal Soft-touch operation. Time flow pre-set at ~3 seconds. Flow rate pre-set at 0.15 L/sec at 3 bar, can be adjusted up to 0.3 L/sec. Innovative stopcock and flow rate adjustment system integrated in the wall plate (patent). Compatible with rain water. Complies with the European standard EN 12541 (class II accoustic level). Chrome-plated solid brass body M½". With chrome-plated neck tube. Angled for recessed inlet. Suitable for people with reduced mobility. 30-year warranty.