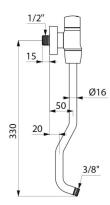

## **TECHNICAL CHARACTERISTICS**

#### TEMPOFLUX urinal valve - Ref. 778757

| Connector  | 1/2"       |
|------------|------------|
| Technology | Time flow  |
| Height     | 330mm      |
| Flow rate  | 0.15 l/sec |
| Norms      | 3          |