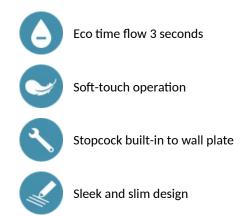

### **ADVANTAGES**

#### DESCRIPTION TEMPOFLUX urinal valve - Ref. 778757

Exposed time flow urinal valve: For DELABIE DELTA urinal Soft-touch operation. Time flow pre-set at ~3 seconds. Flow rate pre-set at 0.15 L/sec at 3 bar, can be adjusted up to 0.3 L/sec. Innovative stopcock and flow rate adjustment system integrated in the wall plate (patent). Compatible with rain water. Complies with the European standard EN 12541 (class II accoustic level). Chrome-plated solid brass body M½". With chrome-plated neck tube. Angled for recessed inlet. Suitable for people with reduced mobility. 30-year warranty.