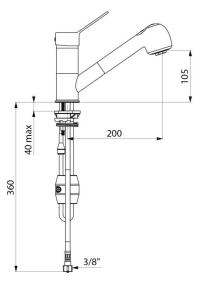

#### DESCRIPTION

Pressure-balancing mixer with retracting hand spray - Ref. 2211EP

Deck-mounted mechanical sink mixer with pressure-balancing suitable for baby baths.

Single hole mixer with retracting hand spray with swivelling spout H. 105mm L. 200mm.

### TECHNICAL CHARACTERISTICS

Pressure-balancing mixer with retracting hand spray - Ref. 2211EP

| Connector           | F3/8"                           |
|---------------------|---------------------------------|
| Technology          | SECURITHERM EP mechanical mixer |
| Drop height         | 105mm                           |
| Spout length        | 200mm                           |
| Flow rate           | 7 lpm at 3 bar                  |
| Temperature limiter | Yes                             |
| Finish              | Chrome-plated brass             |
| Norms               | ACS 📜 🛐 🙆                       |