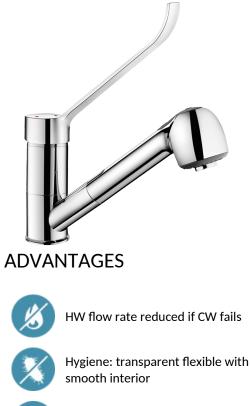

### DESCRIPTION

Pressure-balancing mixer with retracting hand spray - Ref. 2211LEP

Deck-mounted mechanical sink mixer with pressure-balancing suitable for baby baths.

Single hole mixer with retracting hand spray with swivelling spout H. 105mm L. 200mm.

Ø 40mm ceramic cartridge with pressure-balancing and pre-set maximum temperature limiter.

Total anti-scalding safety: HW flow rate is reduced if CW supply fails (and vice versa).

Stable temperature regardless of variations in pressure and flow rate. Securitouch thermal insulation prevents burns.

Mechanical mixer with retracting hand spray with 2 jet options: flow straightener / rain effect.

Body with smooth interior.

Flow rate 7 lpm at 3 bar.

Chrome-plated brass body and Hygiene control lever.

BIOSAFE flexible shower hose reduces bacterial proliferation: transparent polyurethane flexible hose ensures replacement if biofilm is present, smooth interior and exterior.

Hygiene control lever requires no manual contact

Comfort: retracting hand spray, 2 jet options