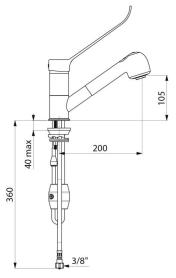

### DESCRIPTION

Pressure-balancing mixer with retracting hand spray - Ref. 2211LEP

Deck-mounted mechanical sink mixer with pressure-balancing suitable for baby baths.

Single hole mixer with retracting hand spray with swivelling spout H. 105mm L. 200mm.

#### Pressure-balancing mixer with retracting hand spray - Ref. 2211LEP

| Connector           | F3/8"                           |
|---------------------|---------------------------------|
| Technology          | SECURITHERM EP mechanical mixer |
| Drop height         | 105mm                           |
| Spout length        | 200mm                           |
| Flow rate           | 7 lpm at 3 bar                  |
| Temperature limiter | Yes                             |
| Finish              | Chrome-plated brass             |
| Norms               | ACS 📜 🛐 🙆                       |