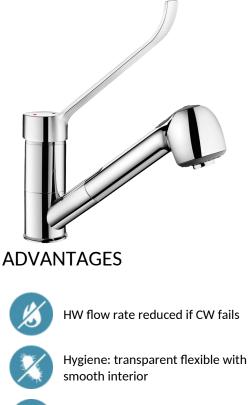

### DESCRIPTION

Pressure-balancing mixer with retracting hand spray - Ref. 2211LEP

Deck-mounted mechanical sink mixer with pressure-balancing suitable for baby baths.

Single hole mixer with retracting hand spray with swivelling spout H. 105mm L. 200mm.

Ø 40mm ceramic cartridge with pressure-balancing and pre-set maximum temperature limiter.

Total anti-scalding safety: HW flow rate is reduced if CW supply fails (and vice versa).

Stable temperature regardless of variations in pressure and flow rate. Securitouch thermal insulation prevents burns.

Mechanical mixer with retracting hand spray with 2 jet options: flow straightener / rain effect.

Body with smooth interior.

Flow rate 7 lpm at 3 bar.

Chrome-plated brass body and Hygiene control lever.

BIOSAFE flexible shower hose reduces bacterial proliferation: transparent polyurethane flexible hose ensures replacement if biofilm is present, smooth interior and exterior.

Hygiene control lever requires no manual contact

Comfort: retracting hand spray, 2 jet options