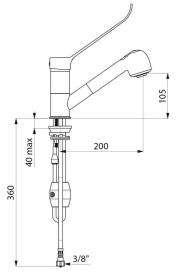

#### Pressure-balancing mixer with retracting hand spray - Ref. 2211LEP

| Connector           | F3/8"                           |
|---------------------|---------------------------------|
| Technology          | SECURITHERM EP mechanical mixer |
| Drop height         | 105mm                           |
| Spout length        | 200mm                           |
| Flow rate           | 7 lpm at 3 bar                  |
| Temperature limiter | Yes                             |
| Finish              | Chrome-plated brass             |
| Norms               | ACS 📜 🛐 🙆                       |