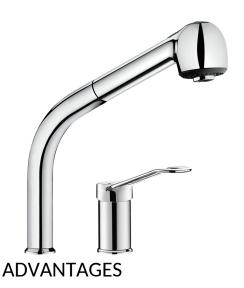

## Pressure-balancing mixer set and column with retracting hand spray

Ref. 2599EP

EP sink mixer with retractable hand spray

2024 UK public price excluding VAT: £365.82

## **DESCRIPTION**

Pressure-balancing mixer set and column with retracting hand spray - Ref. 2599EP

Sink mixer with hand spray and column with retractable hand spray. Single hole mixer with pressure-balancing and column suitable for baby baths. Swivelling column H. 195mm L. 215mm.

HW flow rate reduced if CW fails

Hygiene: transparent hose with smooth interior

Ergonomic: Solid control lever is easy to grip

Comfort: retractable hand spray mixer with 2 jet